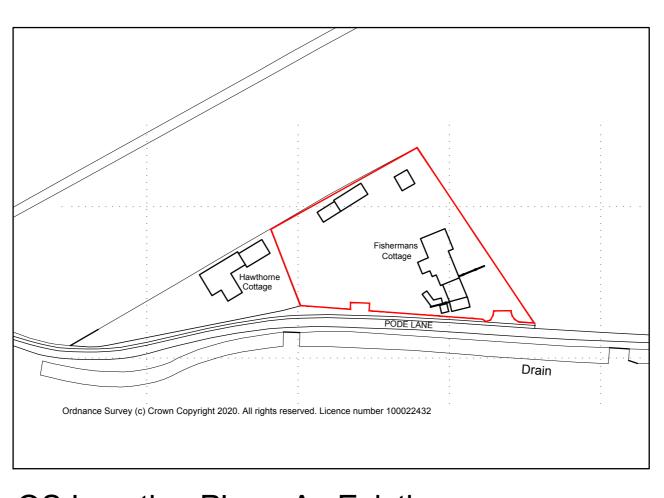

## **OS Location Plan - As Existing**

|               | J M A D Architecture                                        |                                                             |         |                |
|---------------|-------------------------------------------------------------|-------------------------------------------------------------|---------|----------------|
| $\wedge$      | www.jennymcintee.co.uk info@jmadarch.co.uk Tel 07921 003153 |                                                             |         |                |
|               | Project:                                                    | Extensions & Alterations                                    | Date:   | August 2020    |
|               | Address:                                                    | Fishermans Cottage, Pode Lane<br>Old Leake, Boston PE22 9NH | Scale:  | 1:1250 on A4   |
|               |                                                             | Old Leake, Doston P L22 SINT                                | drawn:  | TW checked: JM |
|               | Client:                                                     | Mr & Mrs Smith                                              | Job No: | 20089          |
| Location Plan | Drawing Title:                                              | Location Plan                                               | Dwg No: | 01             |